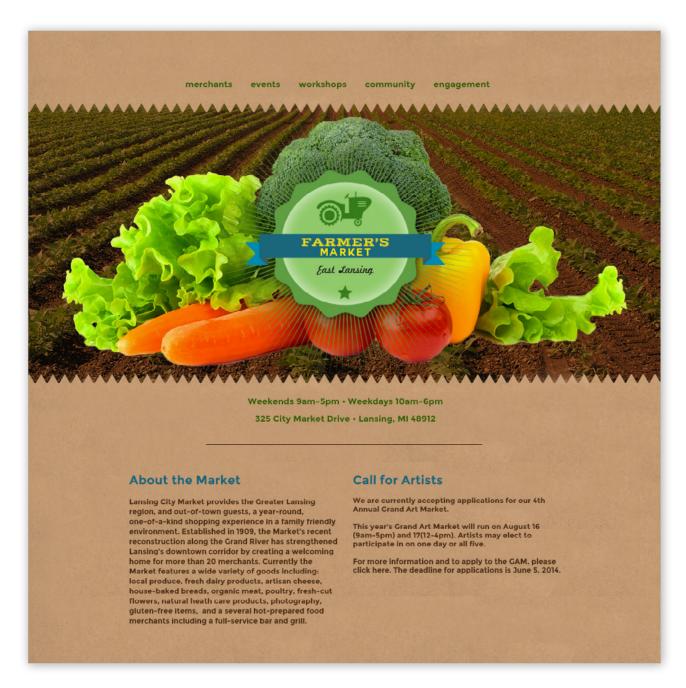

FARMER'S MARKET HOMEPAGE

PATTERNS Created with Illustrator CC

TOMATO ICON Created with Illustrator CC

TRACTOR ICON Created with Illustrator CC

FRESH PRODUCE LOGO Created with Illustrator CC

FARMER'S MARKET LOGO Created with Illustrator CC

## Maria Rifioti

Digital Tools & Concepts / Summer 2020

FARMER'S MARKET HOMEPAGE Created with Photoshop CC